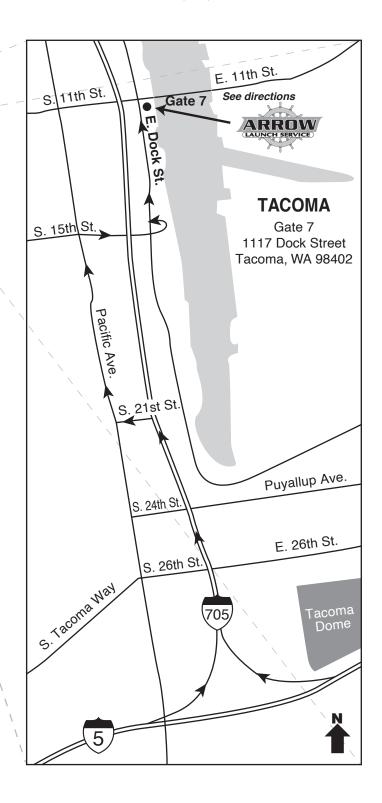

## Tacoma - 1117 Dock St.

## **DIRECTIONS:**

While traveling North or South on Interstate 5, take the "705/City Center" off ramp. Take the "S 21st off-ramp" and turn left at end of off-ramp (S 21st). Right on Pacific. Right on 15th. Right on Dock Street. Immediately after "Sea Scout Explorers" building AND PRIOR TO GOING UNDER THE 11th Street bridge, turn right into the "MARINA PARKING" lot. There are two ramps that lead to the boat slips. The ramp that leads to the launch has a sign that says "ARROW LAUNCH SERVICE 800-244-2948".