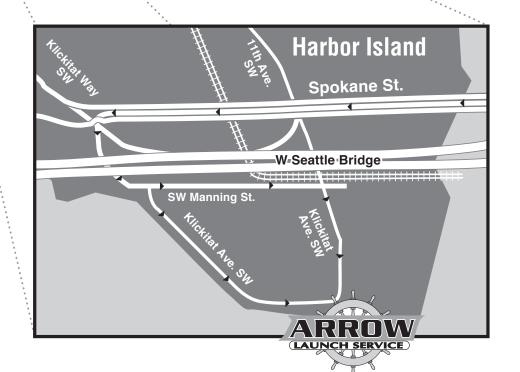

## **DIRECTIONS:**

Our vessel is located on Dock C in the Harbor Island Marina (Harbor Marina Corp. Center), 1001 SW Klickitat Ave. (the most southerly tip of Harbor Island, on the Duwamish Waterway) easily reachable off the I-5 Freeway via the West Seattle Freeway to Harbor Island exit (drops you onto Spokane Street). West on Spokane, stay in center layne past 11th Ave. exit, west past railroad tracks turn left at next exit (Exit dead ends on Klickitat Way). Turn left on Klickitat and take 1st right or 2nd right into marina. Arrow Lauch is located at Gate C.