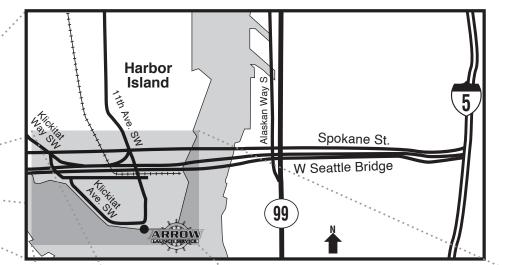

## **DIRECTIONS:**

Our vessel is located on Dock C in the Harbor Island Marina (Harbor Marina Corp. Center), 1001 SW Klickitat Ave. (the most southerly tip of Harbor Island, on the Duwamish Waterway) easily reachable off the I-5 Freeway via the West Seattle Freeway to Harbor Island exit (drops you onto Spokane Street). West on Spokane, stay in center layne past 11th Ave. exit, west past railroad tracks turn left at next exit (Exit dead ends on Klickitat Way). Turn left on Klickitat and take 1st right or 2nd right into marina. Arrow Lauch is located at Gate C.